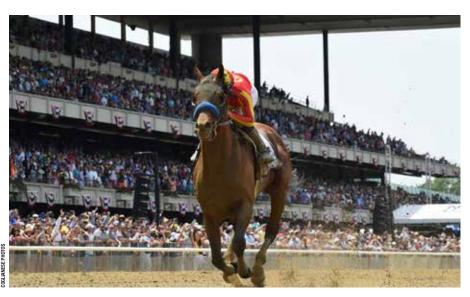

s 44 stakes winners include \$806,655-earner and 17-time winner **ANNA'S BANDIT** and sensational graded turf sprinters **HAVELOCK** (a five-time graded stakes winner of \$655,752), course record-setter **RUBY NOTION**, and five-time stakes winner and two-time course record setter **JAZZY IDEA**. And his lifetime numbers are hard to beat! **GREAT NOTION** has 67 stakes horses (nearly 16% of his starters), 78% winners/starters and average earnings per starter of nearly \$90,000! With **WITTY**'s 2023 Maryland Million Turf Sprint, he's had at least one winner on the card 14 years in a row! Nearly a third of his stakes horses had stakes success at 2. Himself a dazzling sprinter, **GREAT NOTION** was undefeated at 2 and Gr. 1-placed at 3.









### **Hoppertunity** Bay, 2011, 16.2 hands





The richest stallion ever to enter stud in the Mid-Atlantic, **HOPPERTUNITY** is an opportunity too good to pass up! The region's leading freshman sire in 2022 and leading second-crop sire in 2023, he is represented by juvenile stakes winners **MIDNIGHT PARADE** and **NOTICE OF ACTION**, who combined have average earnings per start of \$44,034. In 2022, **MIDNIGHT PARADE** won Parx's Imply S., topping a **HOPPERTUNITY** exacta over **Pachelbel**. In 2023, **NOTICE OF ACTION** recorded three wins in four starts, including the Prince Lucky S. **HOPPERTUNITY** 2-year-olds sold include three for six-figures! Retired clean-legged and sound after racing five years at the highest level, **HOPPERTUNITY** earned \$4,712,625 from 34 starts and recorded 22 top-three finishes, nine Gr. 1s. His eight