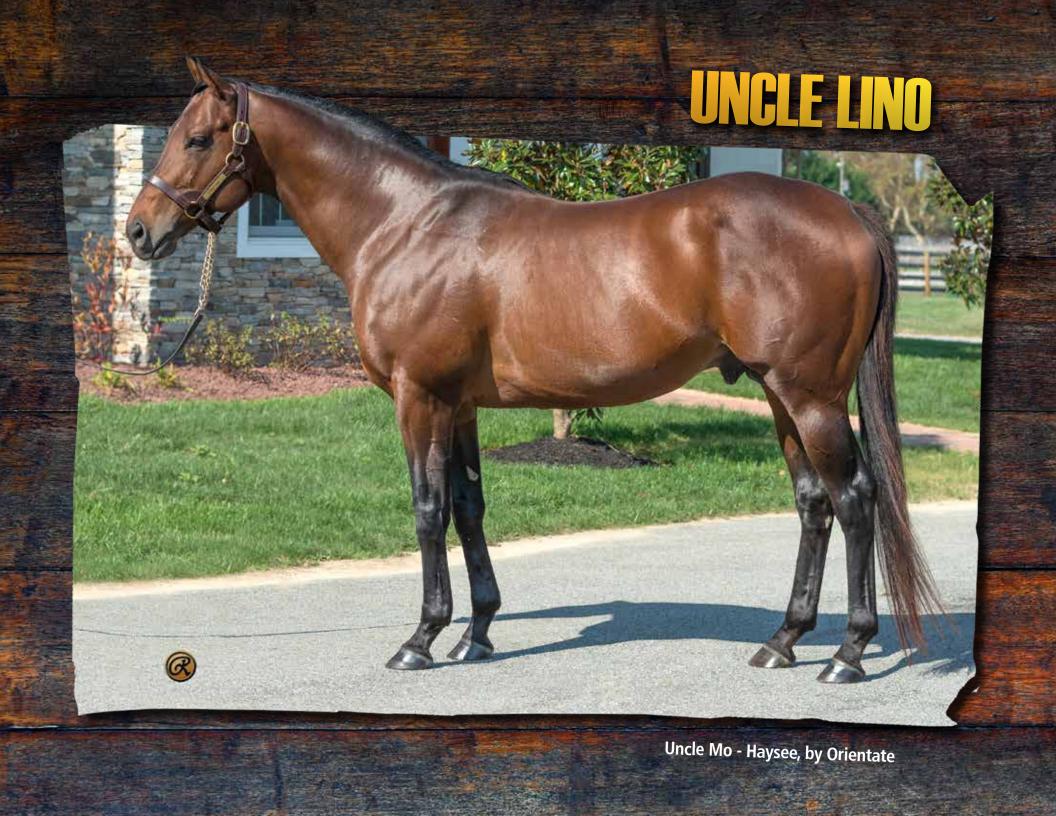

|                                                        |                                   | sire by earnings. Also found in the far                                        | mily are champion sprinter and top                             | 4 5 6 7 8 9 10                             |
|                                               |                                                               |                                                        |                                   | sire RUBIANO, the influential RELAUNG                                          |                                                                | 11 12 13 14 15 16 17                       |

champion SUMMER BIRD and GLITTERMAN, both Gr. 1 sires.



# AUGUST 2024

| Sunday                                                                                                                                                                                                                                            | Monday                                                                                                  | Tuesday                                                                                                    | Wednesday                                                                                                                                                                                                             | Thursday                                               | Friday