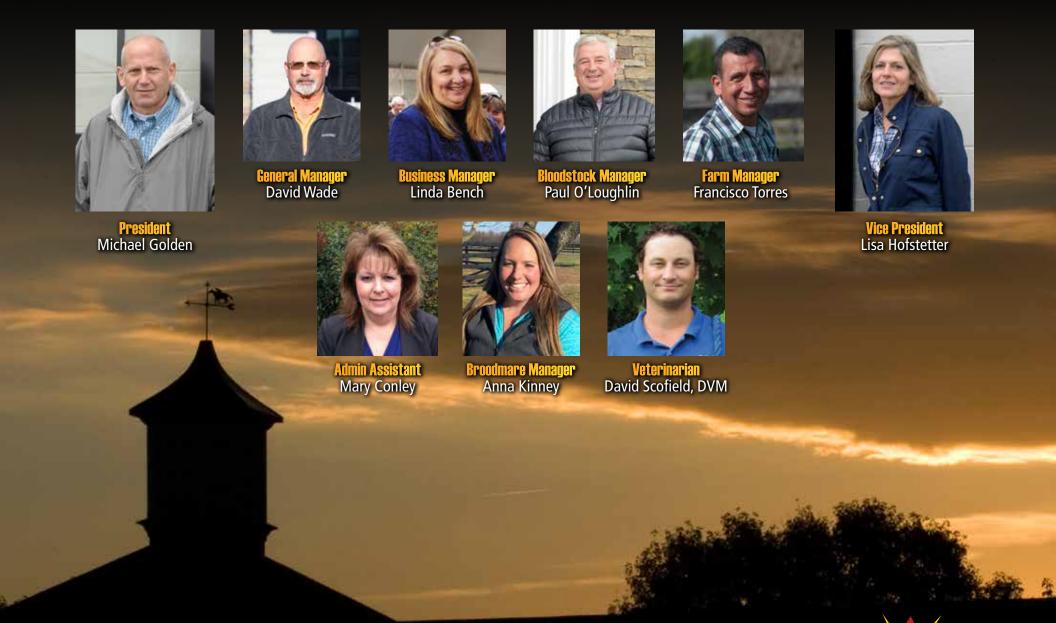

$11 per start, enable Beyond the Wire to place retired Thoroughbreds exclusively with Thoroughbred Aftercare Alliance-accredited farms. Horses that go through the program receive retraining and rehabilitation, as needed.

Northview Stallion Station is set to lead the way in Maryland by contributing annually to the program. Northview will give **5 percent** of the proceeds collected each year on contracts for Northview's stallion seasons to Beyond the Wire to support sanctuary horses through this industry leading program.

Northview's love and care for horses comes full circle by supporting such an important industry program, as Beyond the Wire not only gives Thoroughbreds new opportunities, but provides education and advocacy surrounding the issue of responsible retirement of racehorses.



### northviewstallions.com

Stallion and Conformation Photos By: Louise Reinagel. Race Photos By: Equi-Photo, Coglianese Photos, Jim McCue, Coady Photography and Four Footed Fotos. Staff Photos: Lydia A. Williams. Cover Photo: Sara Gordon. Design and Production by: Richardson Creative

# Northview STALLION STATION

PO Box 89 • 55 Northern Dancer Drive Chesapeake City, Maryland 21915 Phone: 410.885.2855