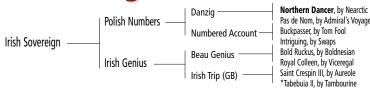

PERTUNITY** exacta over **Pachelbel**. In 2023, **NOTICE OF ACTION** recorded three wins in four starts, including the Prince Lucky S. **HOPPERTUNITY** 2-year-olds sold include three for six-figures! Retired clean-legged and sound after racing five years at the highest level, **HOPPERTUNITY** earned \$4,712,625 from 34 starts and recorded 22 top-three finishes, nine Gr. 1s. His eight stakes wins, all graded, included the historic Jockey Club Gold Cup-G1 at Belmont Park and Clark H.-G1 at Churchill Downs. He hit the board in the 2016 Dubai World Cup-G1 behind **CALIFORNIA CHROME**. Out of graded-placed **Refugee**, he is a half-brother to multiple Gr. 1-winning juvenile filly **EXECUTIVEPRIVILEGE**, an earner of \$999,000 in 10 starts. His third dam is Hall of Famer **DAYONA DALE**.











One of the most dynamic runners of his generation, classic-placed **IRISH WAR CRY** is the first graded stakes-winning son of two-time Horse of the Year and leading sire **CURLIN** to stand in the region, and the apple doesn't fall far from the tree. The gorgeous chestnut proved his grit and determination repeatedly during a career of four stakes wins and earnings of \$1,257,060 while racing from 2 to 4. Undefeated at 2 when winning at 6 and 7 fur., he captured Gulfstream's Gr. 2 Holy Bull and Aqueduct's Gr. 2 Wood Memorial at 3 to rank as a Kentucky Derby-G1 favorite. He led the majority of the 1½ mi. Belmont S.-G1 as the favorite and battled gamely to the wire to finish second. He dominated the historic Gr. 3 Pimlico Special at 4. The sire of the earners of more than \$1 million from