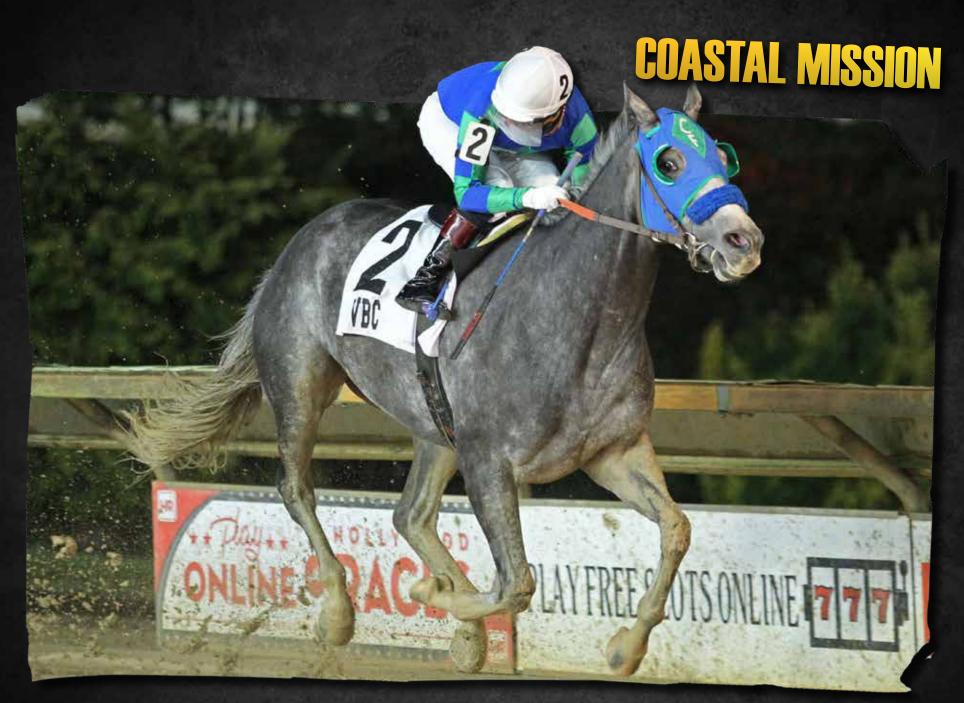

|                                                |

**29** 

Heritage Place Yearling Sale

FIRST DAY— GOFFS Orby Sale FASIG-TIPTON Midlantic Fall Yearling Sale

**30** 

### August 2024

 S
 M
 T
 W
 T
 F
 S

 4
 5
 6
 7
 8
 9
 10

 11
 12
 13
 14
 15
 16
 17

 18
 19
 20
 21
 22
 23
 24

 25
 26
 27
 28
 29
 30
 31

GREAT NOTION. Maryland's Stallion of the Year every year since 2016, GREAT NOTION became the first Maryland stallion since 2009 to surpass \$5 million in progeny earnings in a single season. Helping boost that 2023 total were nine stakes winners, including COASTAL MISSION and 2022 Maryland-bred Horse of the Year FILLE D'ESPRIT.



#### October 2024

 S
 M
 T
 W
 T
 F
 S

 6
 7
 8
 9
 10
 11
 12

 13
 14
 15
 16
 17
 18
 19

 20
 21
 22
 23
 24
 25
 26

 27
 28
 29
 30
 31



**Great Notion - Smart Crowd, by Crowd Pleaser** 

Sunday Monday Tuesday Wednesday Thursday Friday Saturday COASTAL MISSION. Leading the 5 charge of GREAT NOTION's recordbreaking 2023 season was 4-year-old ROSH HASHANAH BEGINS **ROSH HASHANAH ENDS** COASTAL MISSION, who won eight of his first nine starts of the year, FASIG-TIPTON Midlantic Fall FIRST DAY - FASIG-TIPTON Yearling Sale October Digital Sale including the \$300,000 Sam Huff LAST DAY-GOFFS Orby Sale Book 2 GOFFS Orby Sale Book 2 West Virginia Breeders Classic and two GOFFS Orby Sale Book 1 other stakes while pushing his career earnings over the \$575,000 mark. 6 8 10 Tobs 1 # obs YOM KIPPUR YOM KIPPUR LAST DAY - FASIG-TIPTON LAST DAY - TATTERSALLS LAST DAY - TATTERSALLS October Digital Sale October Yearling Sale Book 2 October