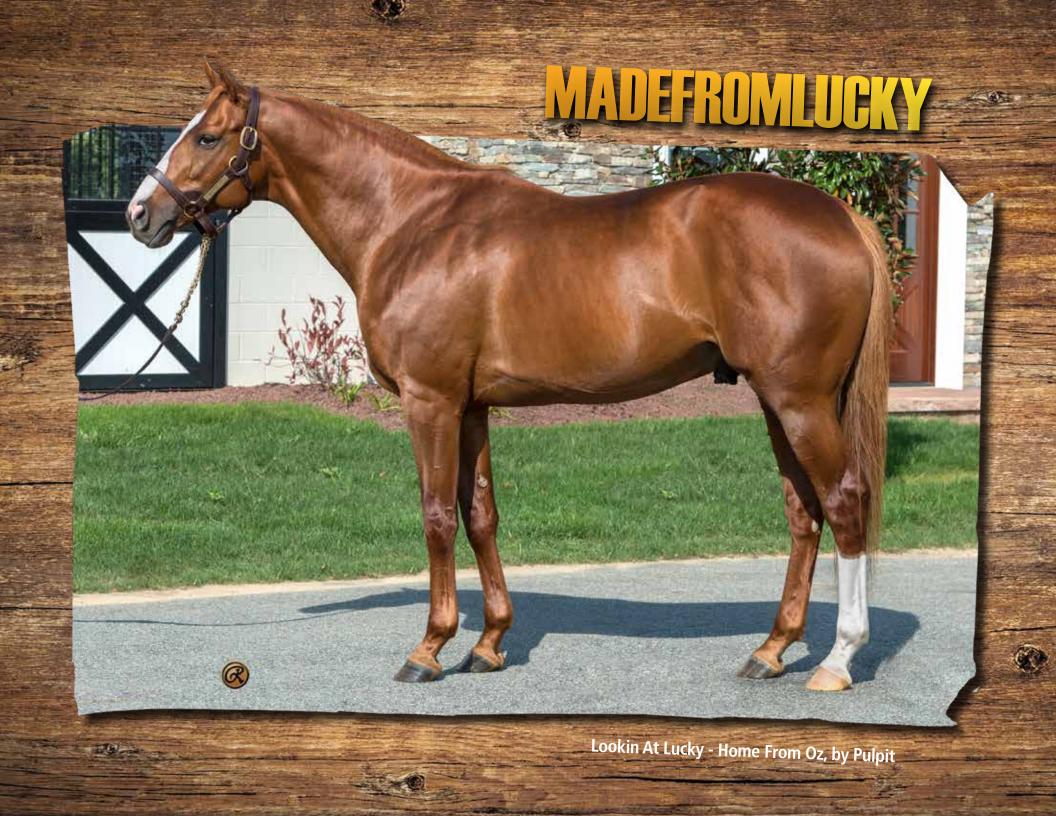

| ROYAL<br>ASCOT<br>LAST DAY- Royal Ascot                      |
| 23                                                         | 24                                                                             | 25                                                                    | <b>26</b> FASIG-TIPTON Midlantic June 2-Year-Olds In Training Sale                                                                                                                                               | 27                                                                 | 28                                                           | 29                                                           |

**30** 

Under Tack Show— FASIG-TIPTON Midlantic June 2-Year-Olds In Training Sale





18 19 20 21 22 23 24 25 26 27 28 29 30 31

| Sunday                                        | Monday                                                        | Tuesday                                                | Wednesday                         | Thursday                                                                       | Friday                                                         | Saturday                                   |
|-----------------------------------------------|---------------------------------------------------------------|--------------------------------------------------------|-----------------------------------|--------------------------------------------------------------------------------|----------------------------------------------------------------|---