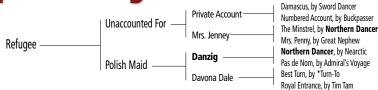

His 44 stakes winners include \$806,655-earner and 17-time winner **ANNA'S BANDIT** and sensational graded turf sprinters **HAVELOCK** (a five-time graded stakes winner of \$655,752), course record-setter **RUBY NOTION**, and five-time stakes winner and two-time course record setter **JAZZY IDEA**. And his lifetime numbers are hard to beat! **GREAT NOTION** has 67 stakes horses (nearly 16% of his starters), 78% winners/starters and average earnings per starter of nearly \$90,000! With **WITTY**'s 2023 Maryland Million Turf Sprint, he's had at least one winner on the card 14 years in a row! Nearly a third of his stakes horses had stakes success at 2. Himself a dazzling sprinter, **GREAT NOTION** was undefeated at 2 and Gr. 1-placed at 3.









### **Hoppertunity** Bay, 2011, 16.2 hands





The richest stallion ever to enter stud in the Mid-Atlantic, **HOPPERTUNITY** is an opportunity too good to pass up! The region's leading freshman sire in 2022 and leading second-crop sire in 2023, he is represented by juvenile stakes winners **MIDNIGHT PARADE** and **NOTICE OF ACTION**, who combined have average earnings per start of \$44,034. In 2022, **MIDNIGHT PARADE** won Parx's Imply S., topping a **HOPPERTUNITY** exacta over **Pachelbel**. In 2023, **NOTICE OF ACTION** recorded three wins in four starts, including the Prince Lucky S. **HOPPERTUNITY** 2-year-olds sold include three for six-figures! Retired clean-legged and sound after racing five years at the highest level, **HOPPERTUNITY** earned \$4,712,625 from 34 starts and recorded 22 top-three finishes, nine Gr. 1s. His eig