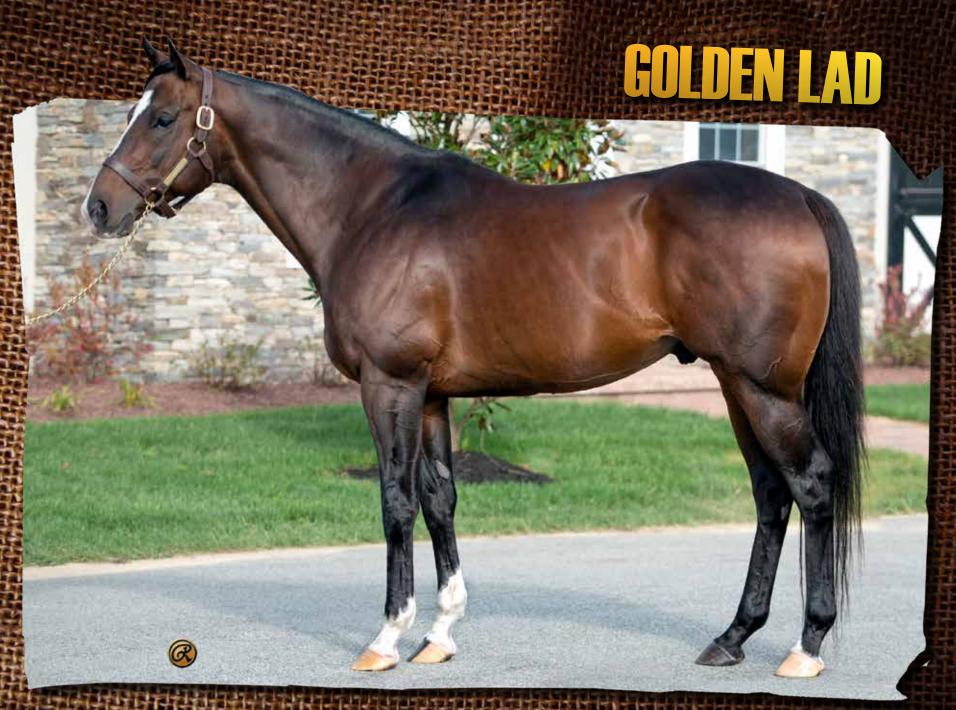

|                                                       |                                                    | May 2024                                                                                                     | ECLIPTICALSPRALINE. Offering breeders the renowned sire line of champion RAISE A |



**30** PASSOVER ENDS

S M T W T F S 1 2 3 4 5 6 7 8 9 10 11 12 13 14 15 16 17 18 19 20 21 22 23 24 25 26 27 28 29 30 31

**ECLIPTICALSPRALINE**. Offering breeders the renowned sire line of champion RAISE A NATIVE, through Triple Crown sire EXCLUSIVE NATIVE, with a pedigree free of Northern Dancer, ECLIPTICALSPRALINE is from the family of champion CASCAPEDIA, champion sprinter and millionaire BIG JAG and Gr. 1 winners REPUBLIC LASS, ACEY DEUCEY and CAPTIVE MISS.



Medaglia d'Oro - Broadway Gold, by Seeking the Gold



Sunday Monday Tuesday Wednesday Thursday Friday Saturday **GOLDEN LAD**. From the time his first **April 2024** runners came to the races in 2019, the son SMTWTFS of MEDAGLIA D'ORO has sat atop the Mid-1 2 3 4 5 6 Atlantic's sire rankings and was the leading **TATTERSALLS** TATTERSALLS 7 8 9 10 11 12 13 juvenile sire of 2023. Counted among his KENTUCKY DERBY Guineas Breeze Up & HIT Sale Guineas Breeze Up & HIT Sale 14 15 16 17 18 19 20 2-year-old runners in 2023 was Maryland KENTUCKY WOOAKS **GOFFS** Million Nursery winner CATAHOULA MOON 21 22 23 24 25 26 27 Punchestown Sale Entries Close FASIG-TIPTON Entries Close-(right). Lifetime, half of his black-type May Digital & Midlantic June FASIG-TIPTON July and 28 29 30 runners recorded s