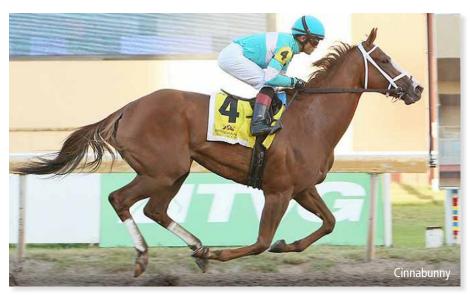

1 winners produced by the enormously successful Wertheimer stud and racing stable and traces back directly to remarkable Prix de l'Arc de Triomphe-winning champion mare **GOLD RIVER** (**FR**). **GALAWI** (**IRE**) won his first U.S. start at Belmont Park with a burst of speed that took him from last-to-first going 1¼ miles and was ready for the next step until injury halted his career.



# Medaglia d'Oro El Prado (Ire) El Prado (Ire) Cappucino Bay El Prado (Ire) Bailjumper Cappucino Bay Bailjumper Dubbed In Society Sirger, by Rearctic Fairy Bridge, by Bold Reason Sir Ivor, by Sir Gaylord Cap and Bells, by **Tom Fool**Damascus, by Sword Dancer Court Circuit, by \*Royal Vale Silent Screen, by Prince John Society Singer, by Restless Wind

### Golden Lac Dark Bay/Brown, 2010, 16.1 hands





All that glitters is **GOLDEN LAD!** After being the Mid-Atlantic's leading freshman sire in 2019 and sophomore sire in 2020, he ranked as Maryland's leading active sire by average earnings per runner in 2021. His first crop includes juvenile stakes winners **HELLO BEAUTIFUL**, now an eight-time stakes winner of nearly \$600,000, and **LADDIE LIAM**, as well as 2021 stakes winners **AIR TOKEN** and **CINNABUNNY**—he has nearly 16% stakes horses per starters! When his first crop arrived, they were so good looking he covered nearly 100 mares his second year. He's had six-figure sales horses, including Maryland-bred champion **LADDIE LIAM**, the Fasig-Tipton Midlantic December sale record-setter at \$450,000, and **Mine Not Mine** for \$210,000! **GOLDEN LAD** finished first or second in 10