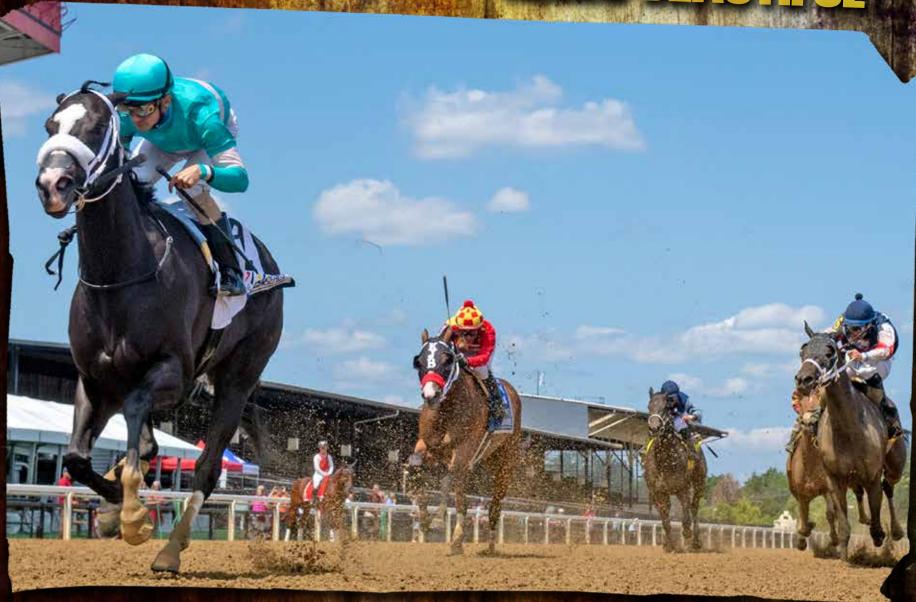

**27 28** 

**ENGAGE.** Delivering pure speed in a powerful package, ENGAGE represents the highly successful cross of three-time champion sire INTO MISCHIEF with SPEIGHTSTOWN mares, a proven goldmine of Gr. 1-winning sprinters. A multiple graded stakes winner of \$802,780 in 19 starts, ENGAGE defeated the likes of sprint champion Whitmore and Gr. 1 winners Lexitonian, Hog Creek Hustle and Promises Fulfilled at their own game.