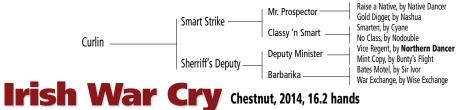

ght stakes wins, all graded, were topped by scores in the historic Jockey Club Gold Cup-G1 at Belmont Park and Clark H.-G1 at Churchill Downs. He went to Dubai and hit the board in the 2016 Dubai World Cup-G1 behind California Chrome. He was a graded stakes winner each year he ran, adding the Rebel S.-G2 at 3, San Pasqual S.-G2 at 4, San Antonio S.-G2 twice, and Brooklyn Invitational S.-G2 and Tokyo City Cup S.-G3 in his final season. From the male line of **MR. PROSPECTOR** through champion **FORTY NINER**, he is out of graded-placed **Refugee**, and a half-brother to multiple Gr. 1-winning juvenile filly **EXECUTIVEPRIVILEGE**, an earner of \$999,000 in 10 starts, and two other stakes winners. His third dam is Hall of Famer **DAVONA DALE**. His first foals get to the races in 2022.











One of the most dynamic runners of his generation, classic-placed **IRISH WAR CRY** is the first graded stakes-winning son of two-time Horse of the Year and leading sire **CURLIN** to stand in the region, and the apple doesn't fall far from the tree. The gorgeous chestnut proved his grit and determination repeatedly during a career of four stakes wins and earnings of \$1,257,060 while racing from 2 to 4. **IRISH WAR CRY** was undefeated at 2, winning at 6 and 7 fur., captured the Gr. 2 Holy Bull at Gulfstream Park and Gr. 2 Wood Memorial at Aqueduct to rank as one of the favorites for the Kentucky Derby-G1, and led the majority of the 1½ mi. Belmont S.-G1 as the favorite, battling gamely to the wire to finish second. He dominated the historic Gr. 3 Pimlico Special at 4, getting the 1