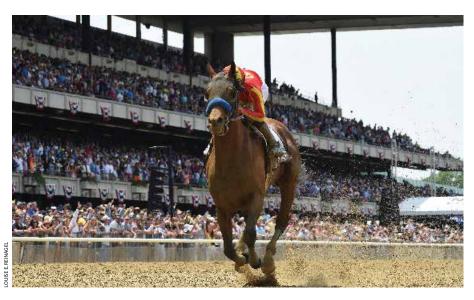

**27 28** 

**ENGAGE.** Delivering pure speed in a powerful package, ENGAGE represents the highly successful cross of three-time champion sire INTO MISCHIEF with SPEIGHTSTOWN mares, a proven goldmine of Gr. 1-winning sprinters. A multiple graded stakes winner of \$802,780 in 19 starts, ENGAGE defeated the likes of sprint champion Whitmore and Gr. 1 winners Lexitonian, Hog Creek Hustle and Promises Fulfilled at their own game.