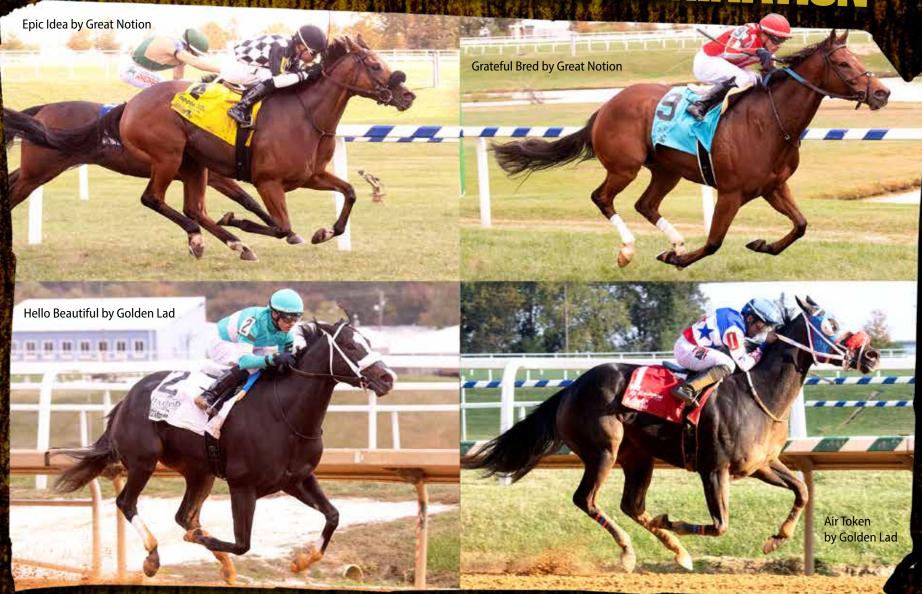

| 26                                                                                                                                                                  | <b>27</b>                                                                  | <b>28</b>                                          | 29<br>₩ ∰                                                     | <b>30</b>                                                     | October 2022<br>S M T W T F S<br>1                    |

GOFFS Orby Sale

ARQANA Purebred Arabian Sale

GOFFS Sportsman Sale

GOFFS Sportsman Sale

GOFFS Orby Sale

9 10 11 12 13 14 15 16 17 18 19 20 21 22 23 24 25 26 27 28 29

2 3 4 5 6 7 8

# 2021 MARYLAND MILLION DOMINATION



Seven Stakes Winners Plus Five Placed By Northview Sires

### OCTOBER 2022

| Sunday                                    | Monday                                      | Tuesday                                                                                               | Wednesday                                             | Thursday                               | Friday                                    | Saturday                                    |
|-------------------------------------------|---------------------------------------------|-------------------------------------------------------------------------------------------------------|-------------------------------------------------------|----------------------------------------|-------------------------------------------|---