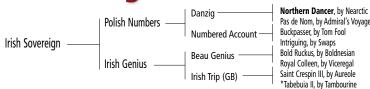

t stakes wins, all graded, were topped by scores in the historic Jockey Club Gold Cup-G1 at Belmont Park and Clark H.-G1 at Churchill Downs. He went to Dubai and hit the board in the 2016 Dubai World Cup-G1 behind California Chrome. He was a graded stakes winner each year he ran, adding the Rebel S.-G2 at 3, San Pasqual S.-G2 at 4, San Antonio S.-G2 twice, and Brooklyn Invitational S.-G2 and Tokyo City Cup S.-G3 in his final season. From the male line of **MR. PROSPECTOR** through champion **FORTY NINER**, he is out of graded-placed **Refugee**, and a half-brother to multiple Gr. 1-winning juvenile filly **EXECUTIVEPRIVILEGE**, an earner of \$999,000 in 10 starts, and two other stakes winners. His third dam is Hall of Famer **DAVONA DALE**. His first foals get to the races in 2022.











One of the most dynamic runners of his generation, classic-placed **IRISH WAR CRY** is the first graded stakes-winning son of two-time Horse of the Year and leading sire **CURLIN** to stand in the region, and the apple doesn't fall far from the tree. The gorgeous chestnut proved his grit and determination repeatedly during a career of four stakes wins and earnings of \$1,257,060 while racing from 2 to 4. **IRISH WAR CRY** was undefeated at 2, winning at 6 and 7 fur., captured the Gr. 2 Holy Bull at Gulfstream Park and Gr. 2 Wood Memorial at Aqueduct to rank as one of the favorites for the Kentucky Derby-G1, and led the majority of the 1½ mi. Belmont S.-G1 as the favorite, battling gamely to the wire to finish second. He dominated the historic Gr. 3 Pimlico Special at 4, getting the 1¾6