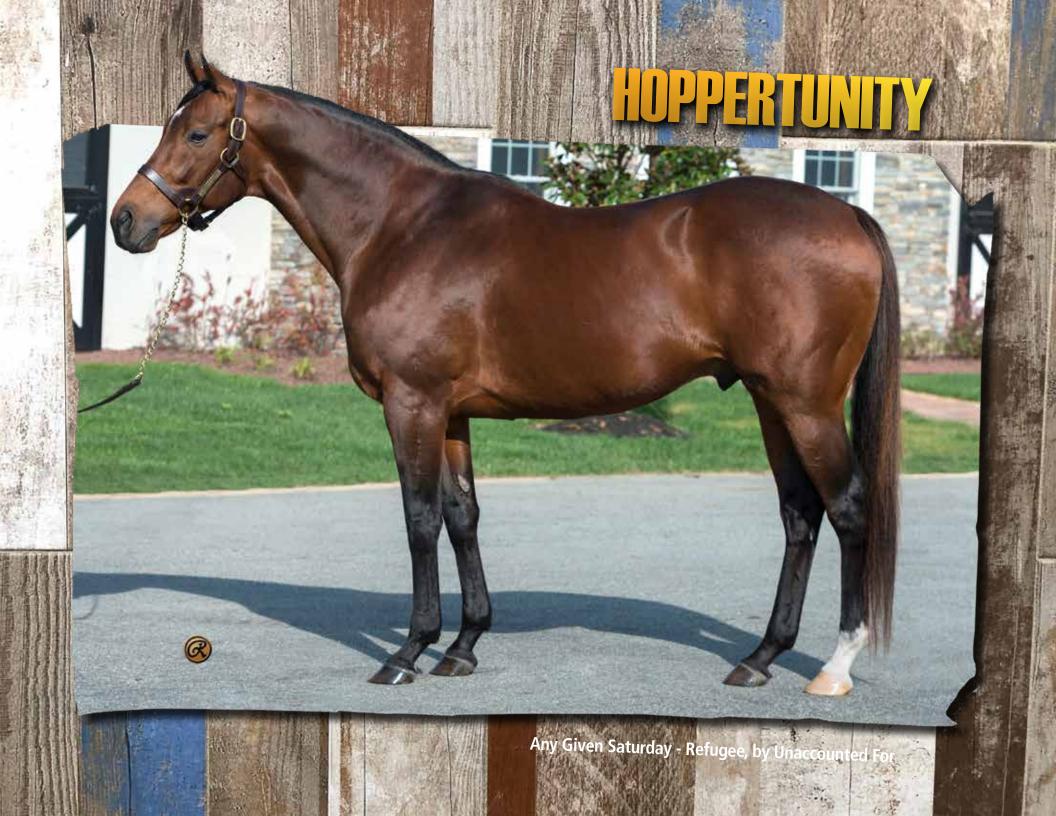

|                                                                |                     |

29

**30** 

MEMORIAL DAY



**31** 

**GREAT NOTION.** Maryland's Stallion of the Year every year since 2016, he led the region by number of stakes winners in 2021 as his lifetime numbers continued to rise. He's had a stakes winner in every crop, 16% of his starters are stakes performers, 78% of his starters are winners, and his average earnings per starter exceeds \$80,000, the highest of any active stallion in Maryland.

April 2022
S M T W T F S
1 2
3 4 5 6 7 8 9
10 11 12 13 14 15 16

17 18 19 20 21 22 23

24 25 26 27 28 29 30

S M T W T F S 1 2 3 4 5 6 7 8 9 10 11 12 13 14 15 16 17 18 19 20 21 22 23 24 25 26 27 28 29 30

June 2022

FIRST DAY— Under Tack Show OBS June 2-Year-Old & HORA Sale





| Sunday                                                                     | Monday                                                                                                                                                                                       | Tuesday                                                                  | Wednesday                                                                                                 | Thursday                                                                | Friday                                                                                                      | Saturday