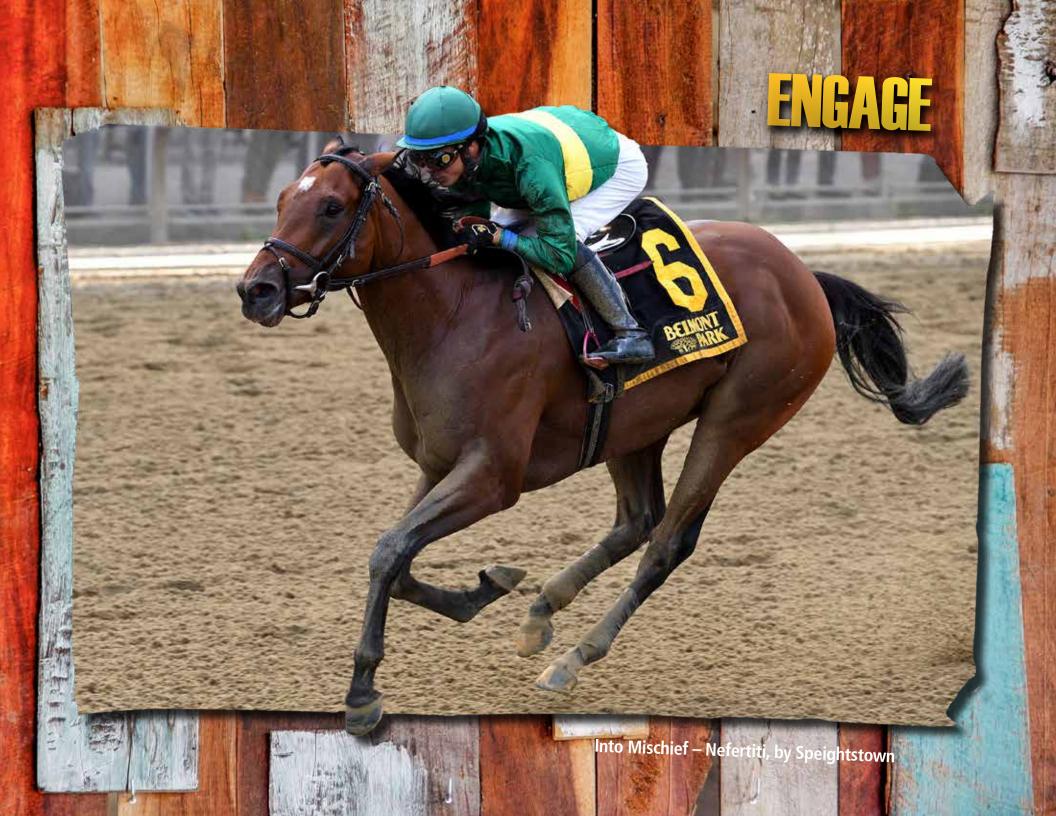

### ENGAGE

Into Mischief – Nefertiti, by Speightstown | \$5,000 LF

ONLY Graded SW Son of INTO MISCHIEF

In the Mid-Atlantic/Northeast

**27 28** 

**ENGAGE.** Delivering pure speed in a powerful package, ENGAGE represents the highly successful cross of three-time champion sire INTO MISCHIEF with SPEIGHTSTOWN mares, a proven goldmine of Gr. 1-winning sprinters. A multiple graded stakes winner of \$802,780 in 19 starts, ENGAGE defeated the likes of sprint champion Whitmore and Gr. 1 winners Lexitonian, Hog Creek Hustle and Promises Fulfilled at their own game.