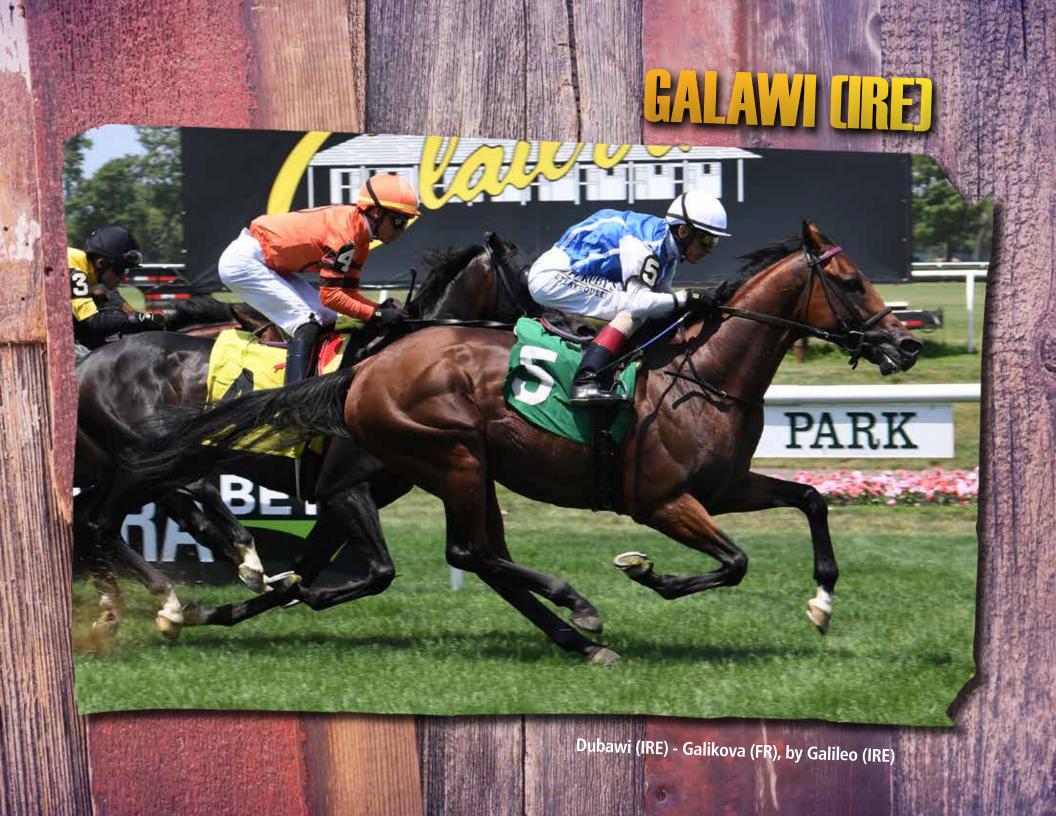

# GALAWI (IRE)

**Dubawi (IRE)** – Galikova (FR), *by Galileo (IRE)* | \$2,000 LF

Son of World's Leading Sire
Out of 1/2-Sister to

**GOLDIKOVA** 

2022 CALENDAR

successful international sire, DUBAWI (IRE), out of a Gr. 1-winning millionaire GALIKOVA (FR), a half-sister to the incomparable champion,

Breeders' Cup superstar and Hall of Famer Goldikova (IRE).

| pril <b>2022</b><br>T W T F S<br>1 2                                 | 1<br>MARDI CDAS                                    | 2                                             | 3                                                                         | 4                                                                                                                                                                                              | 5                                                                                                                                                                                                                                       |
|----------------------------------------------------------------------|----------------------------------------------------|-----------------------------------------------|---------------------------------------------------------------------------|------------------------------------------------------------------------------------------------------------------------------------------------------------------------------------------------|-----------------------------------------------------------------------------------------------------------------------------------------------------------------------------------------------------------------------------------------|
| 5 6 7 8 9<br>12 13 14 15 16<br>19 20 21 22 23<br>26 27 28 29 30      | MARDI GRAS                                         | ASH WEDNESDAY                                 |                                                                           | -                                                                                                                                                                                              |                                                                                                                                                                                                                                         |
| 7                                                                    | 8                                                  | 9                                             | <b>10</b> FIRST DAY Under Tack— OBS March Sale Of 2-Year-Olds In Training | 11                                                                                                                                                                                             | LAST DAY Under Tack— OBS March Sale Of 2-Year-Olds In Training TAKE Tampa Bay Derby-G2                                                                                                                                                  |
| 14.<br>Entries Close—<br>TIPTON Santa Anita<br>Olds In Training Sale | 15<br>OBS March Sale Of<br>2-Year-Olds In Training | 16  OBS March Sale Of 2-Year-Olds In Training | 17<br>ST. PATRICK'S DAY                                                   | 18                                                                                                                                                                                             | Beyond The Wire S. Private Terms S. Not For Love S. Conniver S. Harrison E. Johnson S.                                                                                                                                                  |
| 21                                                                   | 22                                                 | 23                                            | <b>24</b> GOFFS Dubai  World Cup Sale                                     | 25                                                                                                                                                                                             | Louisiana Derby-G2  meydan  UAE Derby-G2                                                                                                                                                                                                |
|                                                                      | 19 20 21 22 23<br>26 27 28 29 30<br>7              | 19 20 21 22 23 26 27 28 29 30    7            | 19 20 21 22 23 26 27 28 29 30  7 8 9  14.                                 | 19 20 21 22 23 26 27 28 29 30  7 8 9 10 FIRST DAY Under Tack- 0BS March Sale Of 2-Year-Olds In Training Sale OBS March Sale Of 2-Year-Olds In Training  21 22 23 24 GOFFS Dubai World Cup Sale | 19 20 21 22 23 26 27 28 29 30  7 8 9 10 11  FIRST DAY Under Tack-OBS March Sale Of 2-Year-Olds In Training Sale  10 20 21 22 23  10 27 28 29 30  11 15 16 177 188  11 17 188  18 18 177 18 18  18 18 18 18 18 18 18 18 18 18 18 18 18 1 |