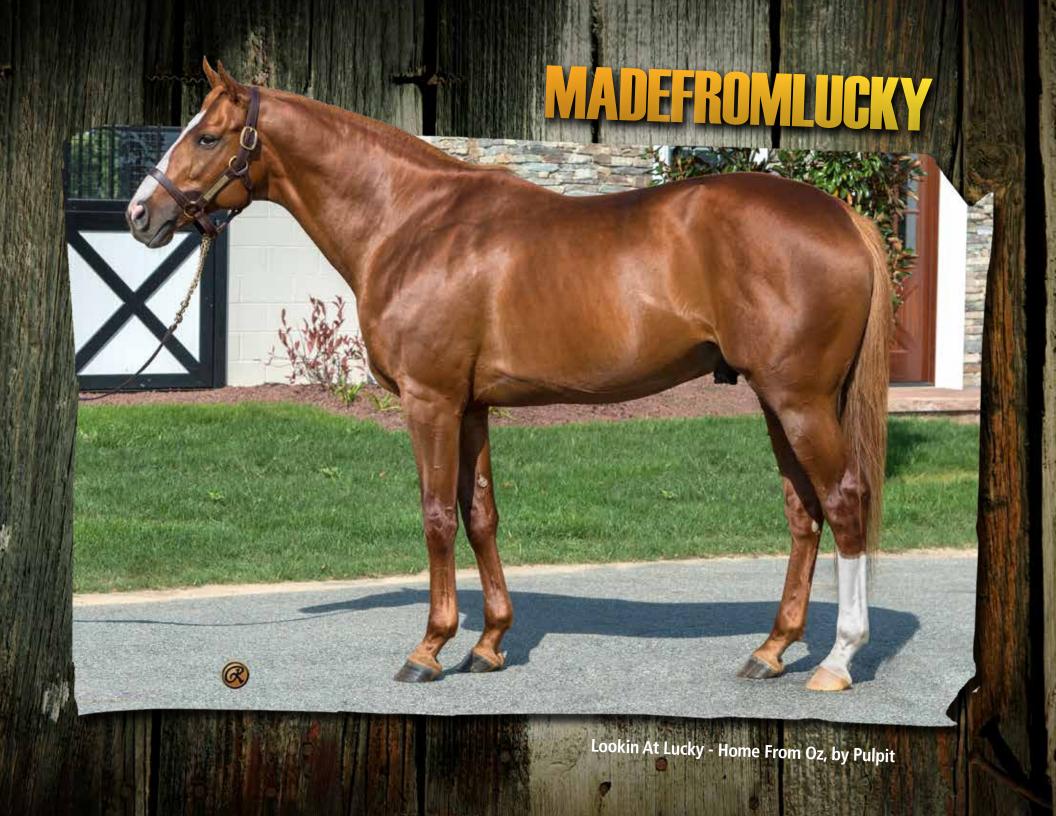

|                         |
| 24                  | 25                                               | 26                                                                                | 27                                                                | 28                   | 29                                                     | 30                      |
|                     |                                                  |                                                                                   | 200                                                               |                      |                                                        |                         |

Japan Racing Horse Association Hokkaido Selection Sale





### AUGUST 2022

| Sunday                                                                                                                                                                                                                                                                      | Monday                                                | Tuesday                                                                   | Wednesday                                        | Thursday                                                                | Friday                                                                                                                  | Saturday                                          |
|-----------------------------------------------------------------------------