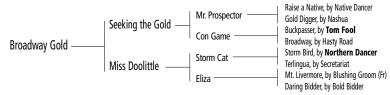

### ENGAGE

Into Mischief – Nefertiti, by Speightstown | \$5,000 LF

ONLY Graded SW Son of INTO MISCHIEF

In the Mid-Atlantic/Northeast

**27 28** 

**ENGAGE.** Delivering pure speed in a powerful package, ENGAGE represents the highly successful cross of three-time champion sire INTO MISCHIEF with SPEIGHTSTOWN mares, a proven goldmine of Gr. 1-winning sprinters. A multiple graded stakes winner of \$802,780 in 19 starts, ENGAGE defeated the likes of sprint champion Whitmore and Gr. 1 winners Lexitonian, Hog Creek Hustle and Promises Fulfilled at their own game.