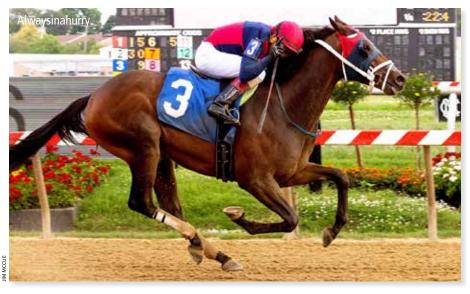

**27 28** 

**ENGAGE.** Delivering pure speed in a powerful package, ENGAGE represents the highly successful cross of three-time champion sire INTO MISCHIEF with SPEIGHTSTOWN mares, a proven goldmine of Gr. 1-winning sprinters. A multiple graded stakes winner of \$802,780 in 19 starts, ENGAGE defeated the likes of sprint champion Whitmore and Gr. 1 winners Lexitonian, Hog Creek Hustle and Promises Fulfilled at their own game.