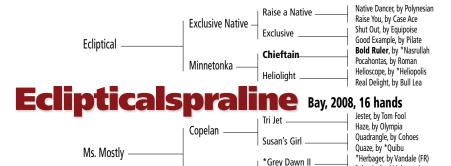

|                                         | 28                       | 29                                     | <b>5U</b>               | 31                                       |



### 2022

### **NORTHVIEW STALLIONS**

#### **ECLIPTICALSPRALINE**

Ecliptical - Ms. Mostly \$1,500 LF

#### **ENGAGE**

Into Mischief – Nefertiti \$5,000 LF

#### GALAWI (IRE)

Dubawi (IRE) - Galikova (FR) \$2,000 LF

#### **GOLDEN LAD**

Medaglia d'Oro - Broadway Gold \$5,000 LF

#### **GREAT NOTION**

Elusive Quality - Evening Primrose \$7,500 LF

#### **HOPPERTUNITY**

Any Given Saturday - Refugee \$5,000 LF

#### **IRISH WAR CRY**

Curlin - Irish Sovereign \$6,500 LF

#### **MADEFROMLUCKY**

Lookin At Lucky - Home From Oz \$4,000 LF

#### **UNCLE LINO**

Uncle Mo - Haysee \$4,000 LF





Mostly Misty

Tappahannock



**ECLIPTICALSPRALINE** offers breeders the renowned sire line of champion **RAISE A NATIVE**. through Triple Crown sire **EXCLUSIVE NATIVE**, with a pedigree free of Northern Dancer. His sire was the beautifully-bred ECLIPTICAL, out of the CHIEFTAIN mare MINNETONKA, an influential producer of sires as well as granddam of classic winner **CODEX**, from the family of champion **REAL DELIGHT**. **ECLIPTICAL** appears in the pedigree of Triple Crown winner AMERICAN PHAROAH, as sire of the champion's second dam EXCLUSIVE ROSETTE. A two-time winner on the grass, at 71/2 furlongs and 11/16 miles, **ECLIPTICALSPRALINE** is one of nine winners for his dam MS. MOSTLY, who captured the Gr. 2 Pucker Up S. and whose offspring include \$275,996-earner **Hurta** and **Ms.