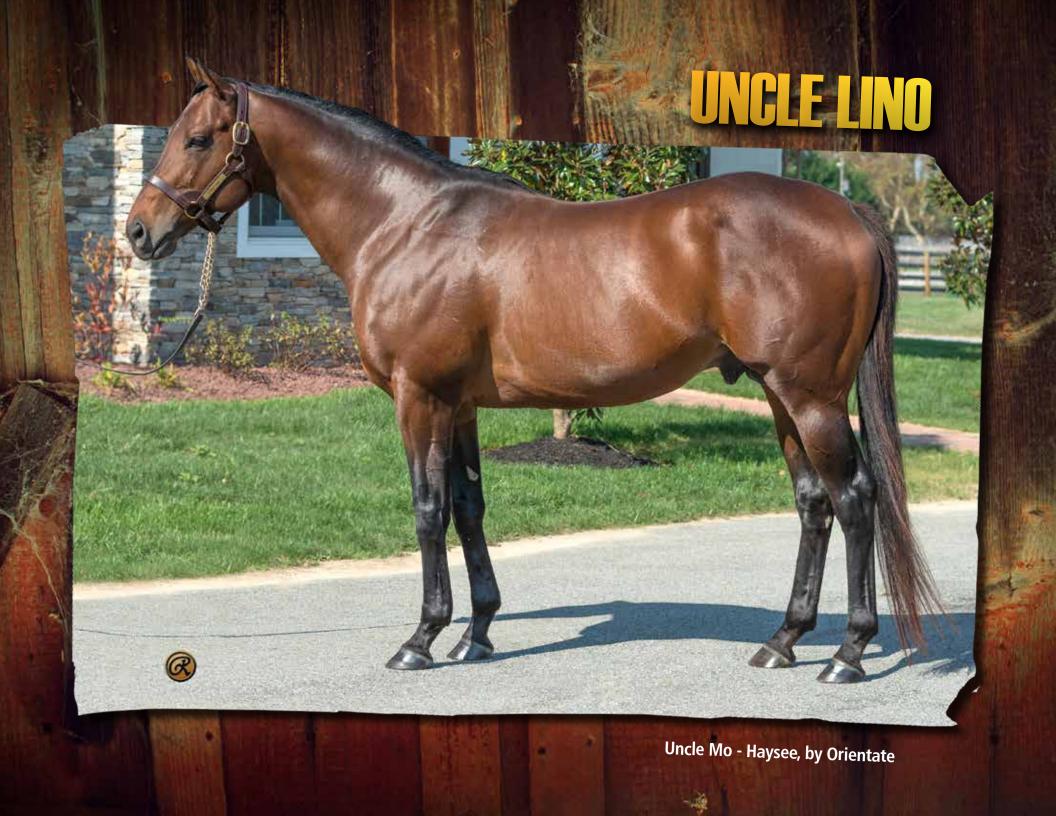

| 29                                                    | <b>30</b>                                                                 | <b>31</b>                                        | LOOKIN AT LUCKY out of a full-siste<br>of champion sprinter and top sir | eakness winner and two-time champion<br>er to legendary sire TAPIT from the family<br>e RUBIANO, Belmont SG1 winner and | <b>September 2022</b> S M T W T F S               |

FIRST DAY— TATTERSALLS August Sale 
 S
 M
 T
 W
 T
 F
 S

 4
 5
 6
 7
 8
 9
 10

 11
 12
 13
 14
 15
 16
 17

 18
 19
 20
 21
 22
 23
 23

 25
 26
 27
 28
 29
 30

champion SUMMER BIRD and GLITTERMAN, both Gr. 1 sires, he has a stakes

winner in his first crop.



## SEPTEMBER 2022

| Sunday                                                                                                              | Monday                                                                                                                                                              | Tuesday                                                                    | Wednesday                                          | Thursday                                                      | Friday                                                        | Saturday                                              |
|---------------------------------------------------------------------------------------------------------------------|------------------------------------------------------------