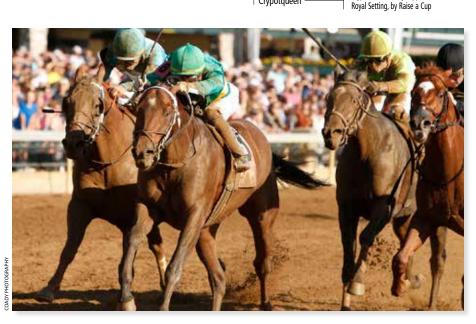

successful international sire, DUBAWI (IRE), out of a Gr. 1-winning millionaire GALIKOVA (FR), a half-sister to the incomparable champion,

Breeders' Cup superstar and Hall of Famer Goldikova (IRE).

| pril <b>2022</b><br>T W T F S<br>1 2                                 | 1<br>MARDI CDAS                                    | 2                                             | 3                                                                         | 4                                                                                                                                                                                              | 5                                                                                                                                                                                                                                       |
|----------------------------------------------------------------------|----------------------------------------------------|-----------------------------------------------|---------------------------------------------------------------------------|------------------------------------------------------------------------------------------------------------------------------------------------------------------------------------------------|-----------------------------------------------------------------------------------------------------------------------------------------------------------------------------------------------------------------------------------------|
| 5 6 7 8 9<br>12 13 14 15 16<br>19 20 21 22 23<br>26 27 28 29 30      | MARDI GRAS                                         | ASH WEDNESDAY                                 |                                                                           | -                                                                                                                                                                                              |                                                                                                                                                                                                                                         |
| 7                                                                    | 8                                                  | 9                                             | <b>10</b> FIRST DAY Under Tack— OBS March Sale Of 2-Year-Olds In Training | 11                                                                                                                                                                                             | LAST DAY Under Tack— OBS March Sale Of 2-Year-Olds In Training TAKE Tampa Bay Derby-G2                                                                                                                                                  |
| 14.<br>Entries Close—<br>TIPTON Santa Anita<br>Olds In Training Sale | 15<br>OBS March Sale Of<br>2-Year-Olds In Training | 16  OBS March Sale Of 2-Year-Olds In Training | 17<br>ST. PATRICK'S DAY                                                   | 18                                                                                                                                                                                             | Beyond The Wire S. Private Terms S. Not For Love S. Conniver S. Harrison E. Johnson S.                                                                                                                                                  |
| 21                                                                   | 22                                                 | 23                                            | <b>24</b> GOFFS Dubai  World Cup Sale                                     | 25                                                                                                                                                                                             | Louisiana Derby-G2  meydan  UAE Derby-G2                                                                                                                                                                                                |
|                                                                      | 19 20 21 22 23<br>26 27 28 29 30<br>7              | 19 20 21 22 23 26 27 28 29 30    7            | 19 20 21 22 23 26 27 28 29 30  7 8 9  14.                                 | 19 20 21 22 23 26 27 28 29 30  7 8 9 10 FIRST DAY Under Tack- 0BS March Sale Of 2-Year-Olds In Training Sale OBS March Sale Of 2-Year-Olds In Training  21 22 23 24 GOFFS Dubai World Cup Sale | 19 20 21 22 23 26 27 28 29 30  7 8 9 10 11  FIRST DAY Under Tack-OBS March Sale Of 2-Year-Olds In Training Sale  10 20 21 22 23  10 27 28 29 30  11 15 16 177 188  11 17 188  18 18 177 18 18  18 18 18 18 18 18 18 18 18 18 18 18 18 1 |